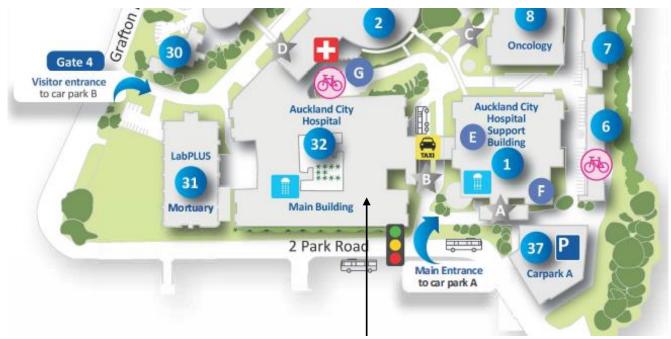

## **Public Transport:**

Outside of the Main Building are two bus stops (7227 & 7228). These offer a great option as parking on-site is sometimes limited. This is on the Inner-Link Route and connects with many bus routes across Auckland. Grafton Train Station is also a 10 minute walk from the Main Building. If you are getting a taxi, ask them to drop you off at the Main Entrance of Auckland City Hospital and then follow the instructions below.

## **Directions from the Main Entrance:**

Walk through the main entrance into the new hospital. Take the escalator to level 5 and turn left. The CEC entrance is approximately 30 meters on the left hand side.

## Directions from Car park A:

Seek directions from the Blue Coat Volunteer Desk as you enter the building. **Directions from Car park B:** 

Walk along the walk way to level 1 of the main building - follow the blue lines. Take the public lifts to level 5. Turn right and follow signs to the CEC.